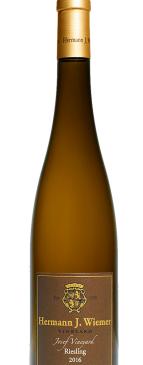

## Riesling Josef Vineyard 2016

The Josef Vineyard is home to the longest established Riesling plantings on our estate. These mature vines produce wines of intense flavor through lower yields and longer hang times. Josef's ideal slope, deep soils, and proximity to the lake add further to the site's potential ripeness. The result is a Riesling of truly unique character. Tropical acidities and firm mineral structure underpin a giving, stone fruit palate. The weight and spread gained from these late pickings enhance its textural mouthfeel. In turns floral and spicy, the aromatic depth of the Riesling Josef Vineyard will increase significantly over time be it in a decanter or in a cellar.

**Appellation:** Seneca Lake AVA, estate bottled & grown

Estate Selection: Josef Vineyard

Vine Age: 40 years

Harvest Dates: October 17, 2016,

hand picked and sorted

Yield: 2.8 tons per acre

ABV: 9.5% Residual Sugar: 5.9%

**Vinification:** Whole cluster press, cold fermentation

6 months, no fining or filtering agents